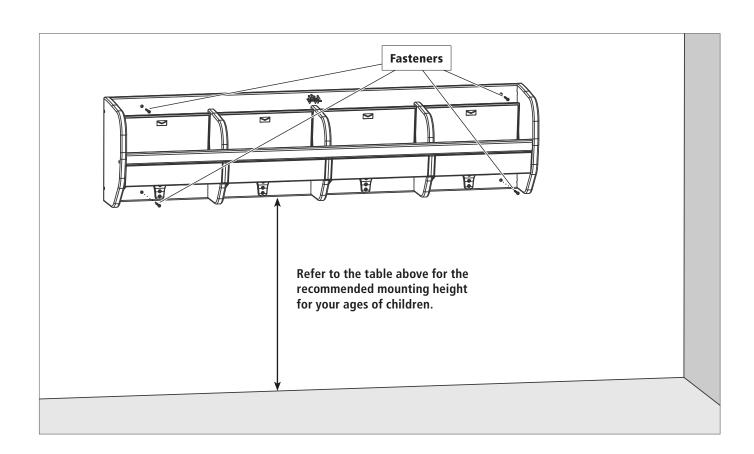

## Installation

A competent carpenter or maintenance person should install your Wall cubbies.

- 1. Attach the Wall cubbies to the wall with at least four fasteners (as shown in the image below). Use fasteners that are suitable for the wall construction and the weight of the fully loaded item (fasteners are not included in the delivery).
- 2. Holes should be pre-drilled through the back of the cubby for the fasteners to pass through.
- 3. Once you have finished, make sure that the fixings safely support the weight of the fully loaded cubbies.

## Recomended cubby mounting heights:

| Age of child (years)                  | 2     | 3     | 4     | 5     | 6     |
|---------------------------------------|-------|-------|-------|-------|-------|
| Recommended height to bottom of cubby | 75 cm | 81 cm | 87 cm | 92 cm | 99 cm |