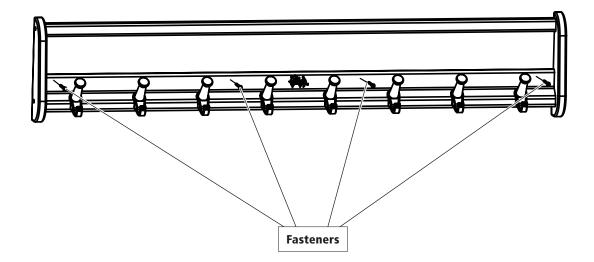

## Installation

A competent carpenter or maintenance person should install your Wall pegs.

- Attach the Wall pegs to the wall with at least four fasteners (as shown in the image below). Use fasteners that are suitable for the wall construction and the weight of the fully loaded item (fasteners are not included in the delivery).
- 2. Holes should be pre-drilled through the peg bar for the fasteners to pass through.
- 3. Once you have finished, make sure that the fixings safely support the weight of the fully loaded wall pegs.