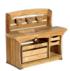

### Outlast Mud kitchen

**Products you're seeing** 

Outlast kitchenette 46 cm W450

Outlast classic kitchen 56 cm W455