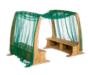

#### **Products you're seeing**

**School rectangular** play table set W356 Includes a 56 cm table and two 35 cm benches. For ages 6 to 11

Low rectangular play table set W353 Includes a 40 cm table and two 20 cm benches. For ages 2 to 4

Medium square play table set W344 Includes a 46 cm table and two 25 cm seats. For ages 3 to 6