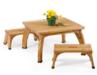

Medium square play table set W344 Includes a 46 cm table and two 25 cm seats. For ages 3 to 6