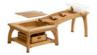

Medium square play table set W344 Includes a 46 cm table and two 25 cm seats. For ages 3 to 6