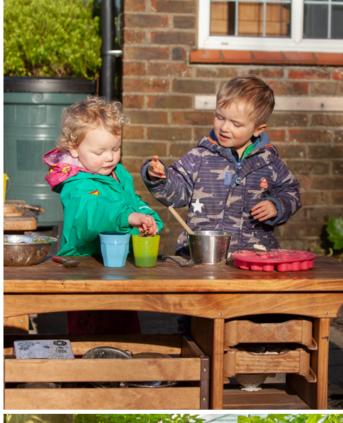

### Outlast Mud kitchen

**Products you're seeing** 

Outlast kitchenette 46 cm W450

Outlast classic kitchen 56 cm W455