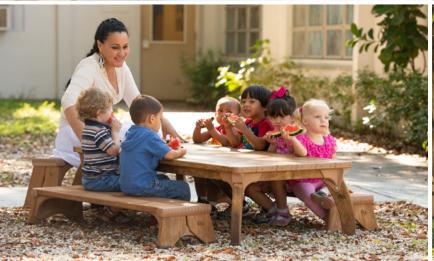

#### **Products you're seeing**

**School rectangular** play table set W356 Includes a 56 cm table and two 35 cm benches. For ages 6 to 11

Low rectangular play table set W353 Includes a 40 cm table and two 20 cm benches. For ages 2 to 4

Medium square play table set W344 Includes a 46 cm table and two 25 cm seats. For ages 3 to 6