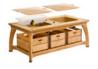

#### **Products you're seeing**

**School rectangular** play table set W356 Includes a 56 cm table and two 35 cm benches. For ages 6 to 11

Low rectangular play table set W353 Includes a 40 cm table and two 20 cm benches. For ages 2 to 4