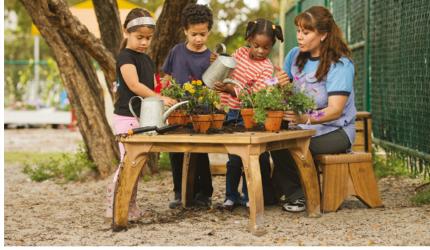

#### **Products you're seeing**

**School rectangular** play table set W356 Includes a 56 cm table and two 35 cm benches. For ages 6 to 11

Low rectangular play table set W353 Includes a 40 cm table and two 20 cm benches. For ages 2 to 4

Medium square play table set W344 Includes a 46 cm table and two 25 cm seats. For ages 3 to 6