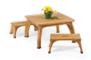

Medium square play table set W344 Includes a 46 cm table and two 25 cm seats. For ages 3 to 6