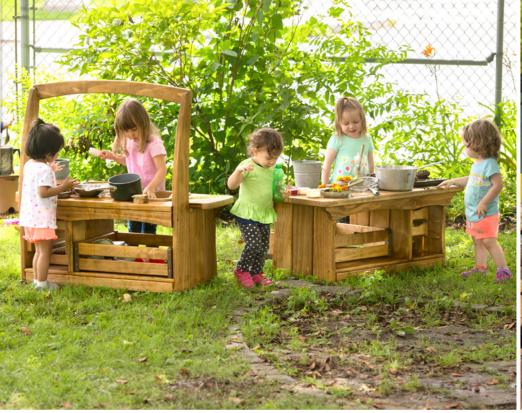

### Outlast Mud kitchen

**Products you're seeing** 

Outlast kitchenette 46 cm W450

Outlast classic kitchen 56 cm W455