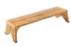

#### **More tables and benches**

**Rectangular Outlast** play table W352

Seats up to 8. Specify 40, 46, 50 or 56 cm table height.

**35 cm bench** W375 **30 cm bench** W374 **25 cm bench** W373 **20 cm bench** W372