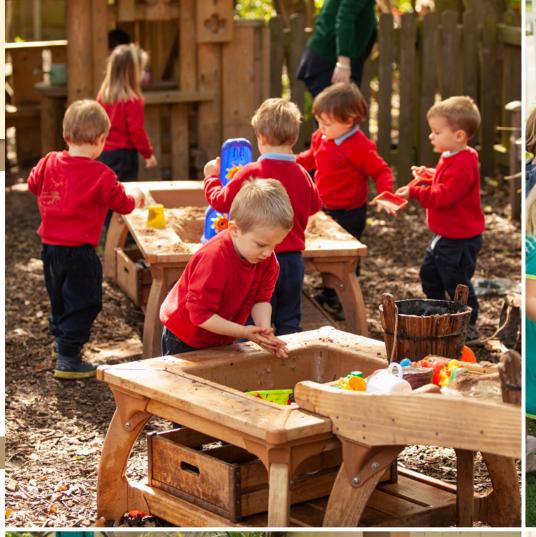

### Outlast in action

**Products you're seeing** 

**A. Outlast** arbour W460

**B.** Outlast classic counter 56 cm W456

C. Outlast wheelbarrow W322

D. Medium square play table set W344

E. School complete set W388

F. Outlast classic sink 56 cm W457

**G.** Outlast storage bench with two crates W332