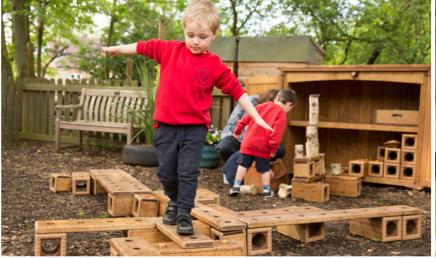

# **Outlast** for toddlers

The Outlast toddler collection

Toddler activity set W485

**Toddler climbing set** W480

**Toddler balancing set** W475

Starter platform set W470

Outlast bridge W483

Outlast tunnel W482