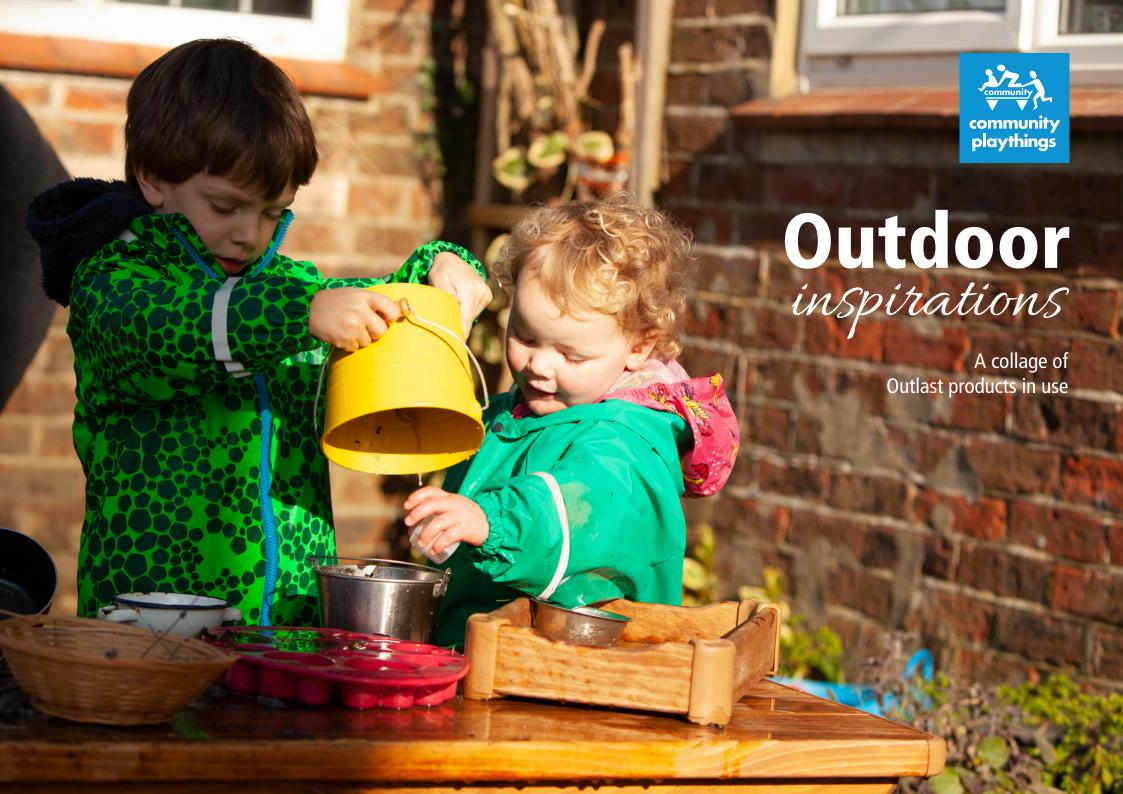

### Outlast in action

**Products you're seeing** 

**A. Outlast** arbour W460

**B.** Outlast classic counter 56 cm W456

C. Outlast wheelbarrow W322

D. Medium square play table set W344

E. School complete set W388

# *More*Outlast

**Products you're seeing** 

Outlast storage unit W303

**Outlast arbour** W460

Outlast wheelbarrow W322

Outlast storage bench with two crates W332

Outlast deep crate W323

Outlast shallow crate W333