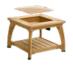

Medium square play table set W344 Includes a 46 cm table and two 25 cm seats. For ages 3 to 6