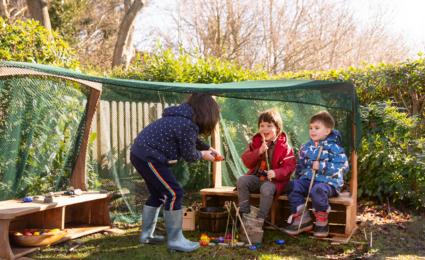

### Outlast in action

**Products you're seeing** 

**A. Outlast** arbour W460

**B.** Outlast classic counter 56 cm W456

C. Outlast wheelbarrow W322

D. Medium square play table set W344

E. School complete set W388

# *More*Outlast

**Products you're seeing** 

Outlast storage unit W303

**Outlast arbour** W460

Outlast wheelbarrow W322

Outlast storage bench with two crates W332

Outlast deep crate W323

Outlast shallow crate W333