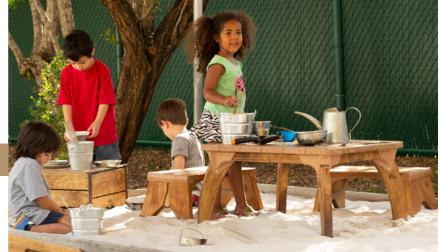

#### **Products you're seeing**

**School rectangular** play table set W356 Includes a 56 cm table and two 35 cm benches. For ages 6 to 11

Low rectangular play table set W353 Includes a 40 cm table and two 20 cm benches. For ages 2 to 4

Medium square play table set W344 Includes a 46 cm table and two 25 cm seats. For ages 3 to 6