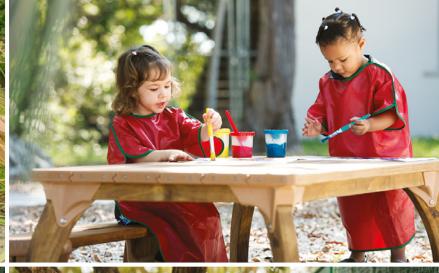

#### **Products you're seeing**

**School rectangular** play table set W356 Includes a 56 cm table and two 35 cm benches. For ages 6 to 11

Low rectangular play table set W353 Includes a 40 cm table and two 20 cm benches. For ages 2 to 4

Medium square play table set W344 Includes a 46 cm table and two 25 cm seats. For ages 3 to 6