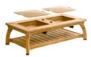

#### **More tables and benches**

**Rectangular Outlast** play table W352

Seats up to 8. Specify 40, 46, 50 or 56 cm table height.

**35 cm bench** W375 **30 cm bench** W374 **25 cm bench** W373 **20 cm bench** W372

**Square Outlast play table** W342 Specify 40, 46, 50 or 56 cm table height.

**35 cm seat** W365 **30 cm seat** W364 **25** cm seat W363 **20 cm seat** W362