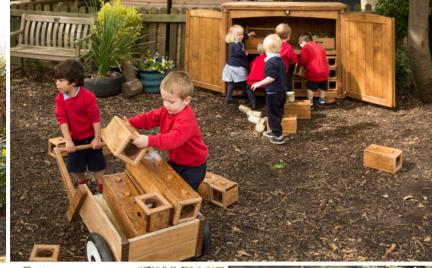

## **Outlast**Slocks

**Outlast block sets** 

School complete set W388

Nursery classic set W386

School intro set W387

Nursery intro set W385

School complete set with storage W390

Nursery classic set with storage W389

#### **Products you're seeing**

**School rectangular** play table set W356 Includes a 56 cm table and two 35 cm benches. For ages 6 to 11

Low rectangular play table set W353 Includes a 40 cm table and two 20 cm benches. For ages 2 to 4

Medium square play table set W344 Includes a 46 cm table and two 25 cm seats. For ages 3 to 6