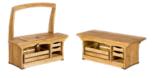

### Outlast in action

**Products you're seeing** 

**A. Outlast** arbour W460

**B.** Outlast classic counter 56 cm W456

C. Outlast wheelbarrow W322

D. Medium square play table set W344

E. School complete set W388

F. Outlast classic sink 56 cm W457

**G.** Outlast storage bench with two crates W332