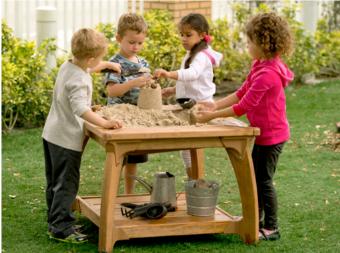

Medium square play table set W344 Includes a 46 cm table and two 25 cm seats. For ages 3 to 6