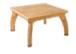

Medium square play table set W344 Includes a 46 cm table and two 25 cm seats. For ages 3 to 6