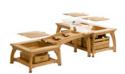

#### **Products you're seeing**

**School rectangular** play table set W356 Includes a 56 cm table and two 35 cm benches. For ages 6 to 11

Low rectangular play table set W353 Includes a 40 cm table and two 20 cm benches. For ages 2 to 4

#### **More tables and benches**

**Rectangular Outlast** play table W352

Seats up to 8. Specify 40, 46, 50 or 56 cm table height.

**35 cm bench** W375 **30 cm bench** W374 **25 cm bench** W373 **20 cm bench** W372

**Square Outlast play table** W342 Specify 40, 46, 50 or 56 cm table height.

**35 cm seat** W365 **30 cm seat** W364 **25** cm seat W363 **20 cm seat** W362