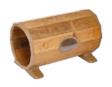

# **Outlast** for toddlers

The Outlast toddler collection

Toddler activity set W485

**Toddler climbing set** W480

**Toddler balancing set** W475

Starter platform set W470

Outlast bridge W483

Outlast tunnel W482