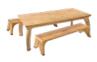

#### **Products you're seeing**

**School rectangular** play table set W356 Includes a 56 cm table and two 35 cm benches. For ages 6 to 11

Low rectangular play table set W353 Includes a 40 cm table and two 20 cm benches. For ages 2 to 4