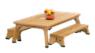

Medium square play table set W344 Includes a 46 cm table and two 25 cm seats. For ages 3 to 6