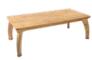

#### **More tables and benches**

**Rectangular Outlast** play table W352

Seats up to 8. Specify 40, 46, 50 or 56 cm table height.

**35 cm bench** W375 **30 cm bench** W374 **25 cm bench** W373 **20 cm bench** W372