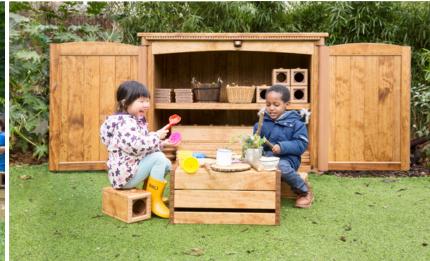

### Outlast in action

**Products you're seeing** 

**A. Outlast** arbour W460

**B.** Outlast classic counter 56 cm W456

C. Outlast wheelbarrow W322

D. Medium square play table set W344

E. School complete set W388

F. Outlast classic sink 56 cm W457

**G.** Outlast storage bench with two crates W332