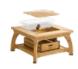

Medium square play table set W344 Includes a 46 cm table and two 25 cm seats. For ages 3 to 6