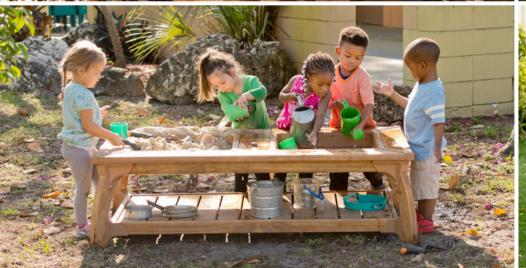

### Outlast Mud kitchen

**Products you're seeing** 

Outlast kitchenette 46 cm W450

Outlast classic kitchen 56 cm W455