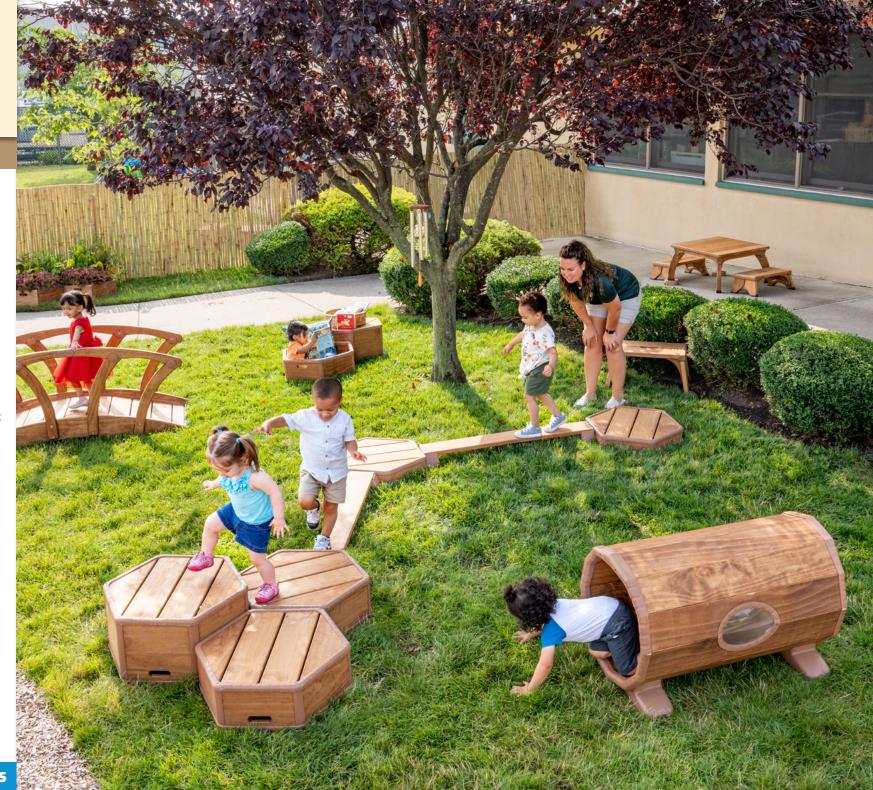

# **Outlast** for toddlers

The Outlast toddler collection

Toddler activity set W485

**Toddler climbing set** W480

**Toddler balancing set** W475

Starter platform set W470

Outlast bridge W483

Outlast tunnel W482